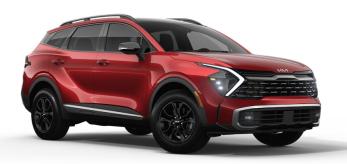

# **KIA SPORTAGE**

#### **Standard Features -**

- 18" Alloy Wheels
- Dual Zone Automatic Air Conditioning
- Fuel Tank Capacity 54 Litres
- LED Head Lights
- LED Daytime Running Lights
- LED Fog Lights
- LED Rear Tail Lights
- All-round Electric Windows with
  - Driver & Front Passenger Auto
  - Up/Down Function
- Automatic Lights
- Drive Mode Select
- Smart Welcome

- Bluetooth® with Music Streaming
- Hands Free Voice Recognition with Android Auto or Apple CarPlay
- Traction Control
- Electronic Handbrake
- LKA (Lane Keeping Assist) with line/road edge detection
- AEB (Autonomous Emergency Braking) car, pedestrian, cyclist & junction
- USB & AUX Ports
- Motor Driven Power Steering (MDPS)
- Hill-start Assist Control (HAC)
- Front Passenger Seat Back Pocket
- Chrome Exterior Door Handles
- Auto Diming Rear View Mirror
- Iso-Structure™ Construction
- Roof Rails
- Door Scuff Plates
- Front & Rear Mud Guards
- Electrically Folding Door Mirrors with LED Indicators
- Rear Parking Sensors
- Reverse Camera
- Rear Centre Arm Rest with Cup Holders
- 8.5" LCD Info Centre Touch Screen
- Android Auto<sup>™</sup> and Apple
  - CarPlay\*
- USB port in centre console (Fast Charge)